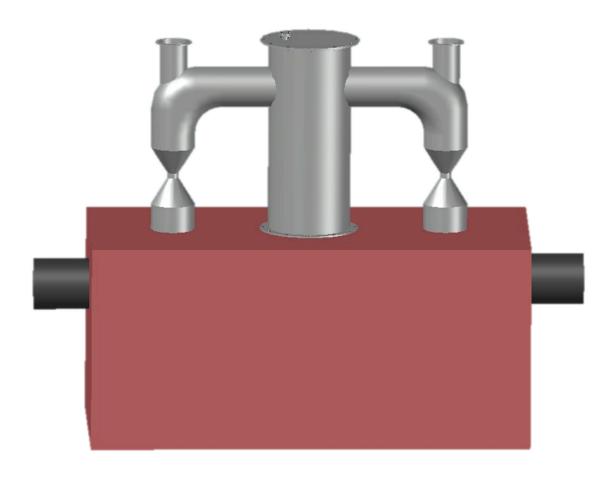

> $2NaOH + CO_2 + H_2O \rightarrow Na_2CO_3$ (pH: 11)  $Na_2CO_3 + CO_2 + H_2O \rightarrow 2NaHCO_3$ (pH: 8)

The flue gases are transferred to the **Neutrajet®** wastewater turbulence reactor using a special method. In this reactor, the high-pH wastewater undergoes the redox reactions mentioned above and is brought to pH levels of 6-9. Additionally, the SOx and particulates present in the flue gases entering the Neutrajet® turbulence reactor are removed, and the cleaned flue gases are released into the atmosphere in compliance with emission standards.

Due to the above processes, the **Neutrajet**® reactor unit functions as a **dual-effect** system. In this unit, both wastewater neutralization and flue gas cleaning are performed simultaneously. As a result of this dual effect, Neutrajet® provides significant economic benefits to operations.

## "HEAVY DUTY" DESIGN

**NEUTRAJET®XY** is specifically used for the neutralization of high-alkalinity wastewater in the textile industry. For corrosive environments, venturi jet units are selected to be suitable for heavy operating conditions.

**Neutrajet®XY** venturi jet units are made from AISI304 or AISI316L material. The turbulence reactor can be manufactured with a reinforced concrete structure or existing wastewater equalization tanks can be used as turbulence reactors.