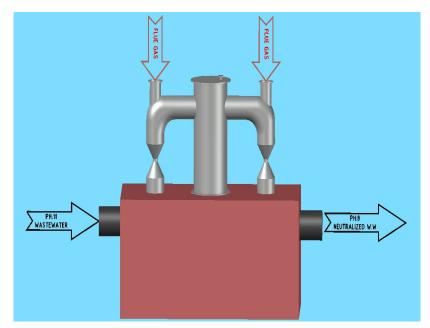

The neutralization method for alkaline wastewater is performed without any acid consumption, utilizing the CO2 present in flue gases for the neutralization process.

The alkaline parameter of the wastewater is expressed as equivalent NaOH, and the process equation is as follows:

> $2NaOH + CO_2 + H_2O \rightarrow Na_2CO_3$ (pH: 11)  $Na_2CO_3 + CO_2 + H_2O \rightarrow 2NaHCO_3$ (pH: 8)

The flue gases are transferred to the **Neutrajet®** wastewater turbulence reactor using a special method. In this reactor, the high-pH wastewater undergoes the redox reactions mentioned above and is brought to pH levels of 6-9. Additionally, the SOx and particulates present in the flue gases entering the Neutrajet® turbulence reactor are removed, and the cleaned flue gases are released into the atmosphere in compliance with emission standards.

Due to the above processes, the **Neutrajet**® reactor unit functions as a **dual-effect** system. In this unit, both wastewater neutralization and flue gas cleaning are performed simultaneously. As a result of this dual effect, Neutrajet® provides significant economic benefits to operations.